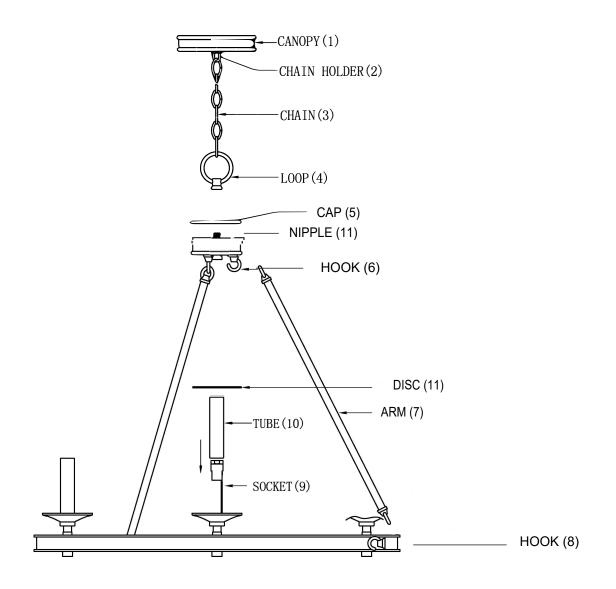

ITEM NO : 1-307-6 1-308-8 1-310-10

## **ASSEMBLY INSTRUCTIONS**

- 1. Carefully unpack and identify all parts referring to illustration for parts identification.
- 2. Turn the power to the installation point OFF.
- 3. Attach the arm (7) to the hook (6) and the hook (8).
- 4. Place the cap (5) over the nipple (11) and install the loop (4) onto the nipple (11).
- 5. Install the chain (3) onto the chain holder (2) that is on the canopy (1).
- 6. Slide the disc (11) onto the tube (10) and the socket (9).
- 7. Refer to the additional installation instructions included with the product for wiring and installation.
- 8. Install proper bulbs (not included) into each socket referring to the markings and/or labels on the fixture for maximum wattage.
- 9. Restore power to the installation point and retain this sheet for future reference.